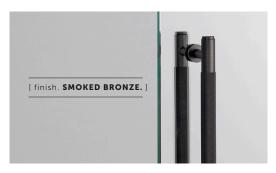

#### [ info. FINISH & SKU NUMBERS. ]

| [finish.]     | [ UK. ]   | [ US. ]   |
|---------------|-----------|-----------|
| Steel         | RPB-07277 | NPB-07387 |
| Brass         | RPB-05278 | NPB-05388 |
| Smoked Bronze | RPB-09279 | NPB-09389 |
| Black         | RPB-02280 | NPB-02390 |