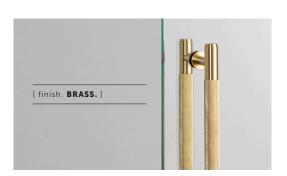

#### [ info. FINISH & SKU NUMBERS. ]

| [finish.]     | [ UK. ]   | [ US. ]   |
|---------------|-----------|-----------|
| Steel         | RPB-07277 | NPB-07387 |
| Brass         | RPB-05278 | NPB-05388 |
| Smoked Bronze | RPB-09279 | NPB-09389 |
| Black         | RPB-02280 | NPB-02390 |