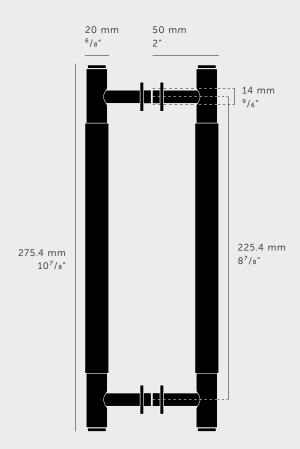

[ type. **HARDWARE.** ]

[ info. MEASUREMENTS.]

### [ info. **SPECIFICATIONS.**]

2 pull bars

Double-sided fixing

Fits doors of:

Min 10mm or <sup>25</sup>/64"

Max 35mm or 3/8"