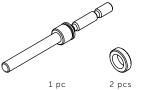

## [ info. ALSO INCLUDED. ]

- 1x Double-sided bolt
- 2x Plastic door inserts
- 2x Silicone washers
- 2x Cosmetic discs

1 pc