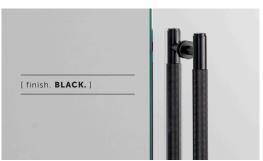

#### [ info. FINISH & SKU NUMBERS. ]

| [finish.]     | [ UK. ]   | [ US. ]   |
|---------------|-----------|-----------|
| Steel         | RPB-07277 | NPB-07387 |
| Brass         | RPB-05278 | NPB-05388 |
| Smoked Bronze | RPB-09279 | NPB-09389 |
| Black         | RPB-02280 | NPB-02390 |