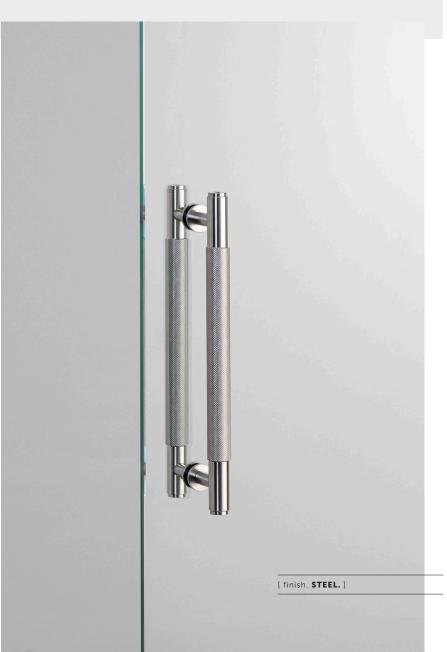

# PULL BAR / MEDIUM / DOUBLE-SIDED

| [ type. HARDWARE. ] | A double-sided |
|---------------------|----------------|
|                     | diamond-cut. d |
| [ knurl. CROSS. ]   | ·              |

A double-sided pull bar made from solid metal and featuring our signature, diamond-cut, cross knurl pattern. Comes complete with small solid metal discs.

### [ info. **SPECIFICATIONS.**]

2 pull bars

Double-sided fixing

Fits doors of:

Min 10mm or <sup>25</sup>/64"

Max 35mm or 3/8"

#### [ info. FINISH & SKU NUMBERS. ]

| [finish.]     | [ UK. ]   | [ US. ]   |
|---------------|-----------|-----------|
| Steel         | RPB-07277 | NPB-07387 |
| Brass         | RPB-05278 | NPB-05388 |
| Smoked Bronze | RPB-09279 | NPB-09389 |
| Black         | RPB-02280 | NPB-02390 |